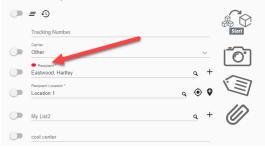

- 5. After selecting the color, select "Save Color Mappings"
- 6. If there is a need to delete a classification color select the check box and select "Save Color Mappings"

7. Once a recipient is chosen under that classification the receive bar will change color