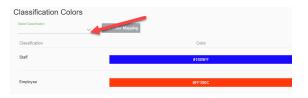

## **Classification Color**

If utilizing classifications this feature allows a different color to represent each classification on the receive screen.

1.Go to "Admin"

- 2. Select "Classification Color" in the Advanced Menu
- 3. Choose the drop down, select a classification, and select
- "Add Color Mapping"

4. Select the color block to choose the color for the classification and select a color.

| Employee            | #FF390C |
|---------------------|---------|
| Student             | #FFFFF  |
| Save Color Mappings | +       |

- 5. After selecting the color, select "Save Color Mappings"
- 6. If there is a need to delete a classification color select the check box and select "Save Color Mappings"

7. Once a recipient is chosen under that classification the receive bar will change color