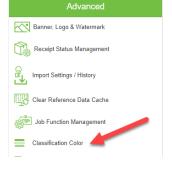

## **Classification Color**

If utilizing classifications this feature allows a different color to represent each classification on the receive screen.

1.Go to "Admin"

- 2. Select "Classification Color" in the Advanced Menu
- 3. Choose the drop down, select a classification, and select
- "Add Color Mapping"